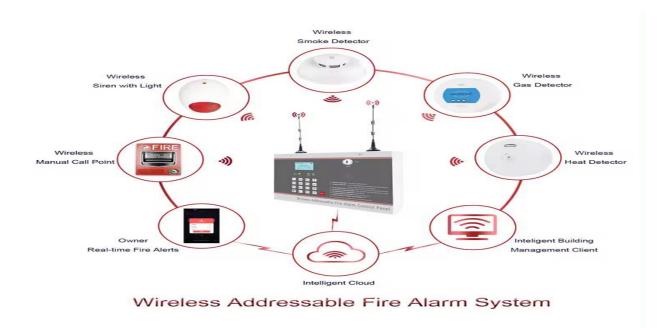

## Wireless fire alarm system Specifications

Addressable

Key attributes

| Place of Origin        | Taipei , Tiawan                               |  |
|------------------------|-----------------------------------------------|--|
| Brand Name             | GUARD max                                     |  |
| Model Number           | GU-98000                                      |  |
| Product name           | Wireless Addressable Fire Alarm Control Panel |  |
| Dimensions             | 274.5x201x74.8 mm                             |  |
| Supply Voltage         | 220~240 VAC@50/60 Hz                          |  |
| Operating voltage      | 3V DC                                         |  |
| Battery                | 3.7V 3AH rechargeable battery                 |  |
| RF Frequency           | 433.92 MHz                                    |  |
| RF Receiving Distance  | ≤ 100m( in an open area)                      |  |
| Points of input number | 250pcs                                        |  |
| Siren output           | 2 pcs                                         |  |
| Degree of protection   | IP20                                          |  |
| Packaging and delivery |                                               |  |
| Packaging Details      | White box or as customer customized           |  |
| Port                   | Taipei , Tiawan                               |  |
| Selling Units:         | Single item                                   |  |
| Single package size:   | 30X22X10 cm                                   |  |
| Single gross weight:   | 3.000 kg                                      |  |

## FEATURES

\* It allows to separate the installation in detection and alarm zones.

- \* Timer.
- \* Device shielding function

- \* Operation and configuration are regulated by the access levels with passwords.
- \* Main power explosion-proof and over voltage protection.
- \* Main power short circuit protection.
- \* One 3.7V rechargeable backup battery.

| Product<br>Name      | Wireless Addressable<br>Fire Alarm Control<br>Panel | Consumption of AC network of supervision | 8 W                           |
|----------------------|-----------------------------------------------------|------------------------------------------|-------------------------------|
| Model                | GU-98000                                            | Operating voltage                        | 3V DC                         |
| Material of<br>panel | metal                                               | Supply Voltage                           | 220~240<br>VAC@50/60 Hz       |
| Siren output         | 2pcs                                                | Points of input number                   | 250pcs devices                |
| RF<br>Frequency      | 433.92 MHz                                          | RF Receiving Distance                    | ≤ 120m( in an open<br>area)   |
| AC Supply<br>fuse    | 0.5A                                                | Battery                                  | 3.7V 3AH rechargeable battery |
| Net Weight           | 2.2kg                                               | Dimension                                | 274.5x201x74.8 mm             |