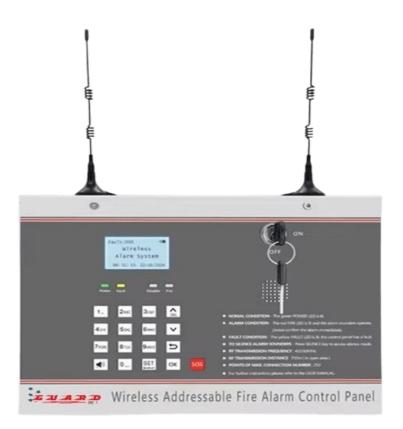

## Wireless fire alarm system Specifications

Addressable

Key attributes

| Place of Origin        | Taipei , Tiawan                               |  |
|------------------------|-----------------------------------------------|--|
| Brand Name             | GUARD max                                     |  |
| Model Number           | GU-98000                                      |  |
| Product name           | Wireless Addressable Fire Alarm Control Panel |  |
| Dimensions             | 274.5x201x74.8 mm                             |  |
| Supply Voltage         | 220~240 VAC@50/60 Hz                          |  |
| Operating voltage      | 3V DC                                         |  |
| Battery                | 3.7V 3AH rechargeable battery                 |  |
| RF Frequency           | 433.92 MHz                                    |  |
| RF Receiving Distance  | ≤ 100m( in an open area)                      |  |
| Points of input number | 250pcs                                        |  |
| Siren output           | 2 pcs                                         |  |
| Degree of protection   | IP20                                          |  |
| Packaging and delivery |                                               |  |
| Packaging Details      | White box or as customer customized           |  |
| Port                   | Taipei , Tiawan                               |  |
| Selling Units:         | Single item                                   |  |
| Single package size:   | 30X22X10 cm                                   |  |
| Single gross weight:   | 3.000 kg                                      |  |

| Product<br>Name      | Wireless Addressable<br>Fire Alarm Control<br>Panel | Consumption of AC network of supervision | 8 W                           |
|----------------------|-----------------------------------------------------|------------------------------------------|-------------------------------|
| Model                | GU-98000                                            | Operating voltage                        | 3V DC                         |
| Material of<br>panel | metal                                               | Supply Voltage                           | 220~240<br>VAC@50/60 Hz       |
| Siren output         | 2pcs                                                | Points of input number                   | 250pcs devices                |
| RF<br>Frequency      | 433.92 MHz                                          | RF Receiving Distance                    | ≤ 120m( in an open<br>area)   |
| AC Supply<br>fuse    | 0.5A                                                | Battery                                  | 3.7V 3AH rechargeable battery |
| Net Weight           | 2.2kg                                               | Dimension                                | 274.5x201x74.8 mm             |